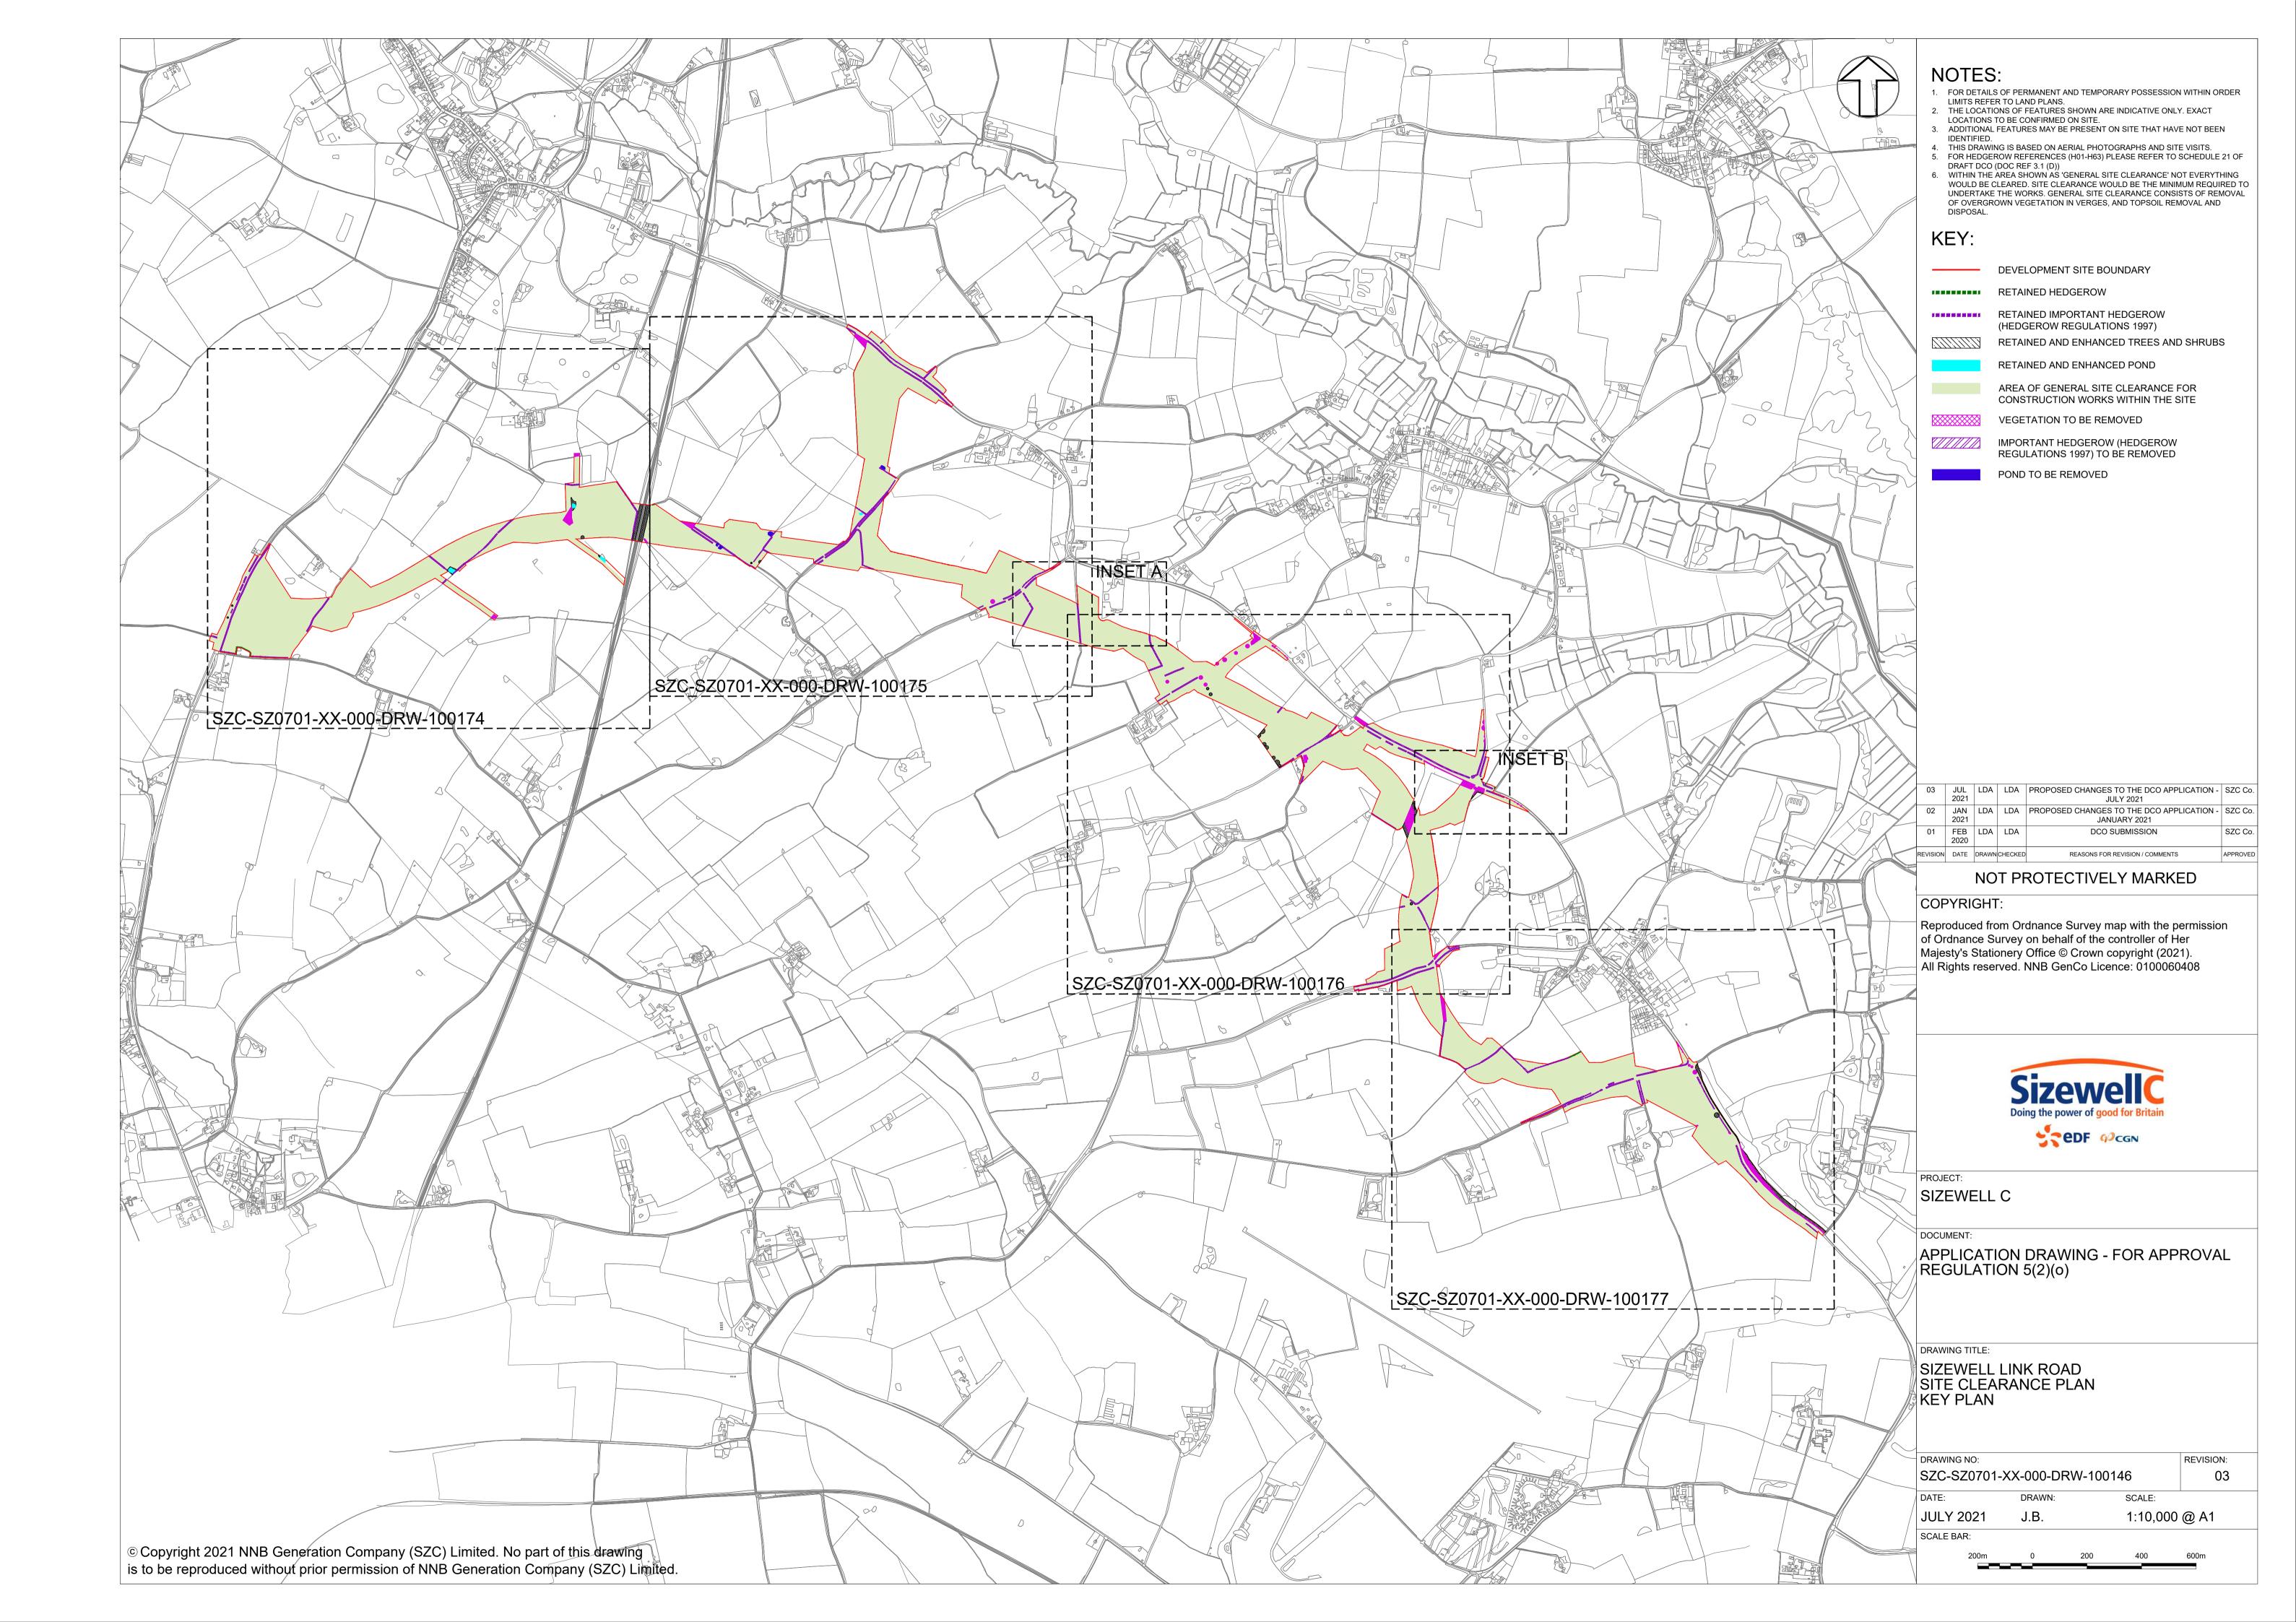

## Sizewell Link Road Plans – For Approval

| Drawing Number                                 | Revision | Drawing Title                                                                       | Scale   | Sheet Size |
|------------------------------------------------|----------|-------------------------------------------------------------------------------------|---------|------------|
| Sizewell Link Road Plans For Approval – Part 3 |          |                                                                                     |         |            |
| SZC-SZ0701-XX-000-DRW-100147                   | 03       | Sizewell Link Road Proposed Landscape Masterplan And Finished Levels - Key Plan     | 1:10000 | A1         |
| SZC-SZ0701-XX-000-DRW-100170                   | 03       | Sizewell Link Road Proposed Landscape Masterplan And Finished Levels - Sheet 1 of 4 | 1:2500  | A1         |
| SZC-SZ0701-XX-000-DRW-100171                   | 03       | Sizewell Link Road Proposed Landscape Masterplan And Finished Levels - Sheet 2 of 4 | 1:2500  | A1         |
| SZC-SZ0701-XX-000-DRW-100172                   | 03       | Sizewell Link Road Proposed Landscape Masterplan And Finished Levels - Sheet 3 of 4 | 1:2500  | A1         |
| SZC-SZ0701-XX-000-DRW-100173                   | 03       | Sizewell Link Road Proposed Landscape Masterplan And Finished Levels - Sheet 4 of 4 | 1:2500  | A1         |
| SZC-SZ0701-XX-000-DRW-100146                   | 03       | Sizewell Link Road Site Clearance Plan - Key Plan                                   | 1:10000 | A1         |
| SZC-SZ0701-XX-000-DRW-100174                   | 03       | Sizewell Link Road Site Clearance Plan Sheet 1 of 4                                 | 1:2500  | A1         |
| SZC-SZ0701-XX-000-DRW-100175                   | 03       | Sizewell Link Road Site Clearance Plan Sheet 2 of 4                                 | 1:2500  | A1         |
| SZC-SZ0701-XX-000-DRW-100176                   | 03       | Sizewell Link Road Site Clearance Plan Sheet 3 of 4                                 | 1:2500  | A1         |
| SZC-SZ0701-XX-000-DRW-100177                   | 02       | Sizewell Link Road Site Clearance Plan Sheet 4 of 4                                 | 1:2500  | A1         |

## Sizewell Link Road Plans For Approval - Revision Schedule

| Drawing Number                                             | Revision | Drawing Title                                                                       | Amendments                                                                 |
|------------------------------------------------------------|----------|-------------------------------------------------------------------------------------|----------------------------------------------------------------------------|
| Sizewell Link Road Plans for Approval – Part 3 (continued) |          |                                                                                     |                                                                            |
| SZC-SZ0701-XX-000-DRW-100172                               | 03       | Sizewell Link Road Proposed Landscape Masterplan And Finished Levels - Sheet 3 of 4 | Reflect changes to the Order Limits and revision to Pretty Road bridge.    |
| SZC-SZ0701-XX-000-DRW-100173                               | 03       | Sizewell Link Road Proposed Landscape Masterplan And Finished Levels - Sheet 4 of 4 | Reflect revision to Pretty Road bridge and change to the road layout where |
|                                                            |          |                                                                                     | the Sizewell Link road joins the B1122.                                    |
| SZC-SZ0701-XX-000-DRW-100146                               | 03       | Sizewell Link Road Site Clearance Plan - Key Plan                                   | Reflect change to the Order Limits.                                        |
| SZC-SZ0701-XX-000-DRW-100174                               | 03       | Sizewell Link Road Site Clearance Plan Sheet 1 of 4                                 | Reflect change to the Order Limits.                                        |
| SZC-SZ0701-XX-000-DRW-100175                               | 03       | Sizewell Link Road Site Clearance Plan Sheet 2 of 4                                 | Reflect change to the Order Limits.                                        |
| SZC-SZ0701-XX-000-DRW-100176                               | 03       | Sizewell Link Road Site Clearance Plan Sheet 3 of 4                                 | Reflect change to the Order Limits.                                        |
| SZC-SZ0701-XX-000-DRW-100177                               | 02       | Sizewell Link Road Site Clearance Plan Sheet 4 of 4                                 | No changes made.                                                           |